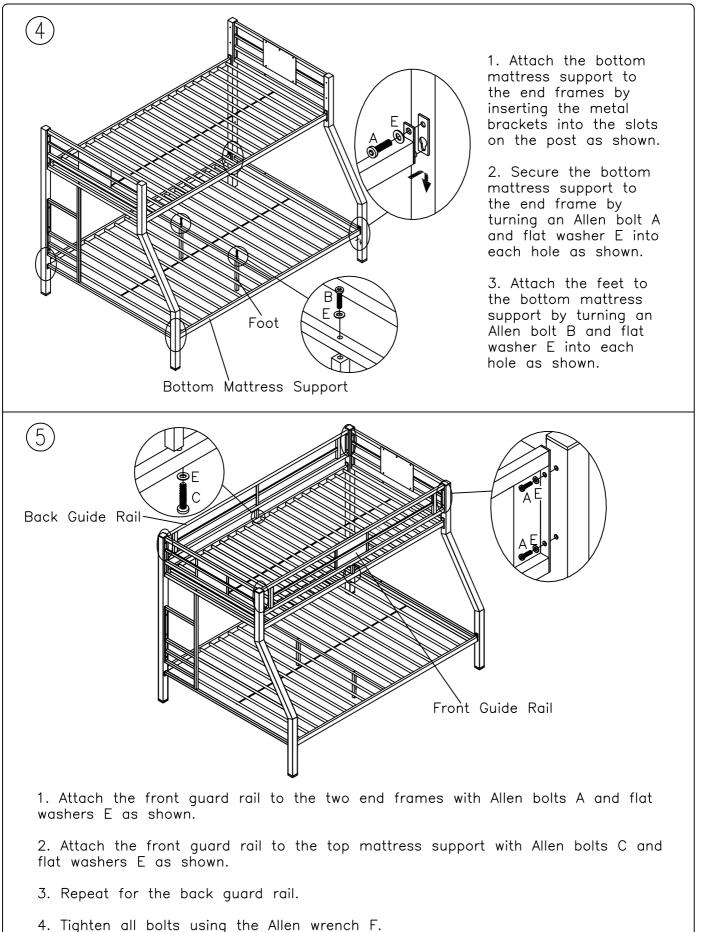

## ▲ NOTE: UNIT SHOULD BE ASSEMBLED BY 2 OR MORE PEOPLE! DO NOT TIGHTEN ANY BOLTS UNTIL ALL BOLTS HAVE BEEN STARTED!

1. Attach the front end panel to posts #1 and #3 by inserting the metal brackets into the slots on the posts as shown.

2. Secure the front end panel to posts #1 and #3 by turning an Allen bolt A and flat washer E into each hole as shown.

3. Attach the rail to posts #1 and #3 by turning an Allen bolt A and flat washer E into each hole as shown.

4. Attach the ladder to post #1 by turning an Allen bolt D and flat washer E into each hole as shown.

5. Attach the ladder to the front end panel and rail by turning an Allen bolt B and flat washer E into each hole as shown.