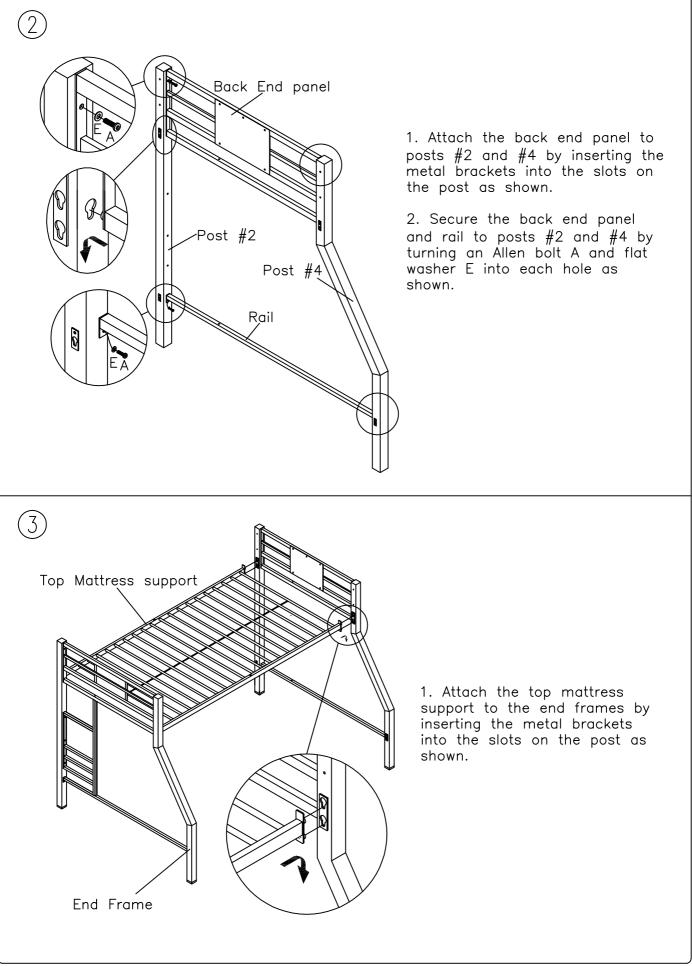

All Rights Reserved.



WARNING LABEL DO NOT REMOVE! MODEL/MFG./DATA LABEL DO NOT REMOVE!

## ▲ NOTE: UNIT SHOULD BE ASSEMBLED BY 2 OR MORE PEOPLE! DO NOT TIGHTEN ANY BOLTS UNTIL ALL BOLTS HAVE BEEN STARTED!



1. Attach the front end panel to posts #1 and #3 by inserting the metal brackets into the slots on the posts as shown.

2. Secure the front end panel to posts #1 and #3 by turning an Allen bolt A and flat washer E into each hole as shown.

3. Attach the rail to posts #1 and #3 by turning an Allen bolt A and flat washer E into each hole as shown.

4. Attach the ladder to post #1 by turning an Allen bolt D and flat washer E into each hole as shown.

5. Attach the ladder to the front end panel and rail by turning an Allen bolt B and flat washer E into each hole as shown.



SIGNATURE DESIGN BY ASHLEY®



NOTE: THE LADDER CAN BE ASSEMBLED ON EITHER END.

| <ul> <li>CONTROL MONTANE CONCERNANT LA SECURITÉ: LIRE ATTENTIEMENT AVANT DE COMMENCER LE MONTAGE!</li> <li>Utilisez toujours les outils adaptés.</li> <li>Suivez l'ordre des étapes de montage. N'en sautez aucune.</li> <li>Faites l'inventaire attentif de toutes les pièces. Si une ou plusieurs pièces manquent, contactez votr revendeur pour obtenir les pièces en question. N'UTILISEZ PAS DE PIECES DE SUBSTITUTION.</li> <li>Vérifiez de temps à autre que tous les consulter ultérieurement.</li> <li>Certaines étapes du montage peuvent nécessiter l'installation de verres ou de miroirs. Soyez extrêmement prudent lors de la manipulation des verres ou des miroirs, car vous pourriez vous des grands objets en verre de gr