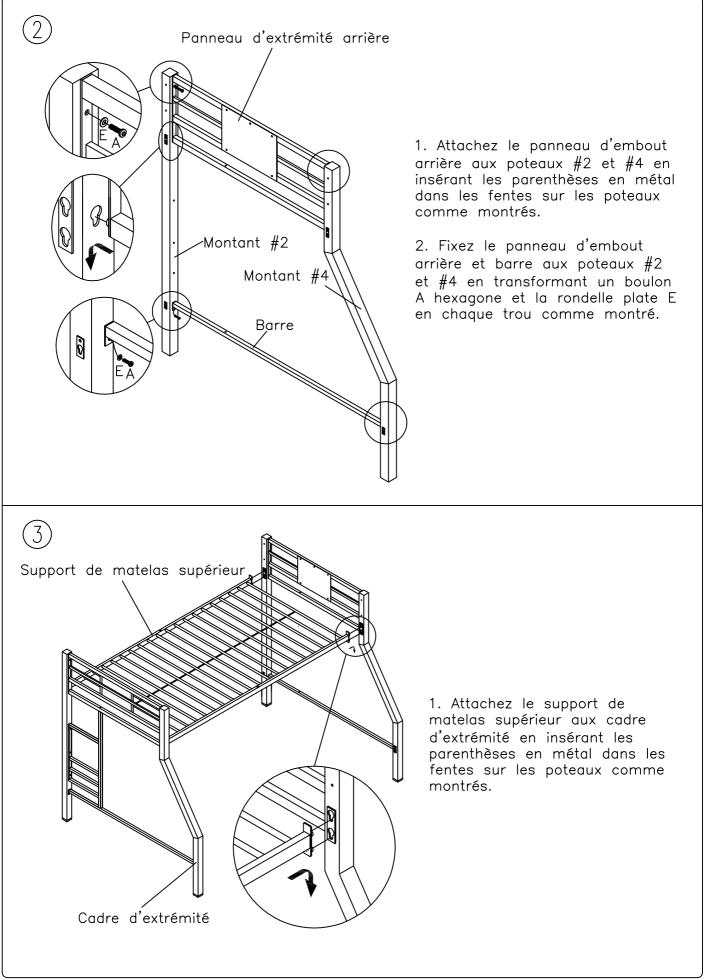

## FEUILLE D'INSTRUCTIONS DE MONTAGE POUR B106-56

Soporte del colchón inferior (1 pieza) Riel de seguridad anterior (1 pieza)

Paneles de puntas trasero (1 piezas) Riel de seguridad posterior (1 pieza)

Escalera (1 piezas) Poste (4 piezas)