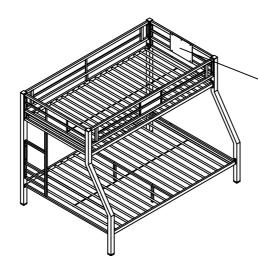

## ▲ NOTE: UNIT SHOULD BE ASSEMBLED BY 2 OR MORE PEOPLE! DO NOT TIGHTEN ANY BOLTS UNTIL ALL BOLTS HAVE BEEN STARTED!

1. Attach the front end panel to posts #1 and #3 by inserting the metal brackets into the slots on the posts as shown.

2. Secure the front end panel to posts #1 and #3 by turning an Allen bolt A and flat washer E into each hole as shown.

3. Attach the rail to posts #1 and #3 by turning an Allen bolt A and flat washer E into each hole as shown.

4. Attach the ladder to post #1 by turning an Allen bolt D and flat washer E into each hole as shown.

5. Attach the ladder to the front end panel and rail by turning an Allen bolt B and flat washer E into each hole as shown.

SIGNATURE DESIGN BY ASHLEY®

NOTE: THE LADDER CAN BE ASSEMBLED ON EITHER END.

| <ul> <li>CONTROL MONTANE CONCERNANT LA SECURITÉ: LIRE ATTENTIEMENT AVANT DE COMMENCER LE MONTAGE!</li> <li>Utilisez toujours les outils adaptés.</li> <li>Suivez l'ordre des étapes de montage. N'en sautez aucune.</li> <li>Faites l'inventaire attentif de toutes les pièces. Si une ou plusieurs pièces manquent, contactez votr revendeur pour obtenir les pièces en question. N'UTILISEZ PAS DE PIECES DE SUBSTITUTION.</li> <li>Vérifiez de temps à autre que tous les consulter ultérieurement.</li> <li>Certaines étapes du montage peuvent nécessiter l'installation de verres ou de miroirs. Soyez extrêmement prudent lors de la manipulation des verres ou des miroirs, car vous pourriez vous des grands objets en verre de grands miroirs.</li> <li>Lors de l'assemblage des produits qui comportent des fils électriques (lampes, lumières, etc.), assurez-vous toujours (1) que le câble électrique est débranché avant de procéder au montage et (2) faites attention à ne pas secoure le câble électrique pendant le montage.</li> <li>Lors de l'assemblage des produits qui comportent des fils électrique par sur les étagères supérieures. Utilisez un escabeau.</li> <li>Lors du montage des étagères ou un meuble audio-vidéo, ne vous tenez pas sur les étagères supérieures. Utilisez un escabeau.</li> <li>Lors que les instructions de montage mentionnent que l'installation nécessite deux personnes ou plus, n'essayez pas de monter vous-même le produit, car vous inquerier, les tobles des escinés à supporter le poids des presonnes.</li> <li>Lors que les instructions de montage mentionnent que l'installation nécessite deux personnes ou plus, n'essayez pas de monter vous-même le produit, car vous risqueriez de vous blesser.</li> <li>RemARQUE: SIGNATURE DESIGN FURNITURE, LLC. NE SE TIENT AUCUNEMENT personnes ou plus, n'essayez pas de montage et D'UTILISATION DU PRODUIT.</li> </ul>                                                                                                                                                                                                                                                 |
|------------------------------------------------------------------------------------------------------------------------------------------------------------------------------------------------------------------------------------------------------------------------------------------------------------------------------------------------------------------------------------------------------------------------------------------------------------------------------------------------------------------------------------------------------------------------------------------------------------------------------------------------------------------------------------------------------------------------------------------------------------------------------------------------------------------------------------------------------------------------------------------------------------------------------------------------------------------------------------------------------------------------------------------------------------------------------------------------------------------------------------------------------------------------------------------------------------------------------------------------------------------------------------------------------------------------------------------------------------------------------------------------------------------------------------------------------------------------------------------------------------------------------------------------------------------------------------------------------------------------------------------------------------------------------------------------------------------------------------------------------------------------------------------------------------------------------------------------------------------------------------------------------------------------------------------------------------------------------------------------------------------------------------------------------------------------------------------------------------------------------------------------------------------------------------------|
| L'UNITÉ DEVRAIT ÊTRE RASSEMBLÉ PAR DEUX ADULTES OU PLUS. CELA PRENDRA ENTRE 30 ET 45 MINUTES.<br>NE BLOQUER AUCUNE VIS TANT QUE VOUS N'AVEZ PAS COMMENCE A TOUTES LES DEMARRER!<br>SI UNE DE CES PIECES MANQUE, OU SI VOUS AVEZ DESOIN DE PIECES DE RECHANGE,Y COMPRIS LES BARRES DE RETENUE<br>SUPPLEMENTAIRES, VEUILLEZ CONTACTER N'IMPORTE LEQUEL DE NOS REVENDEURS ASHLEY OR 1-800-477-2222<br>LISTE DES PIECES<br>(1) SUPPORT DU MATELAS POUR LA COUCHETTE SUPÉRIEURE (1) PANNEAU D'EXTRÉMITÉ AVANT (2) BARRE<br>(1) SUPPORT DU MATELAS INFERIEUR (1) PANNEAU D'EXTRÉMITÉ ARRIÈRE (1) ÉCHELLE<br>(1) SUPPORT DE MATELAS INFERIEUR (1) PANNEAU D'EXTRÉMITÉ ARRIÈRE (1) ÉCHELLE                                                                                                                                                                                                                                                                                                                                                                                                                                                                                                                                                                                                                                                                                                                                                                                                                                                                                                                                                                                                                                                                                                                                                                                                                                                                                                                                                                                                                                                                                                       |
| (1) BARRE DE RETENUE AVANT<br>VERIFIEZ QUE TOUTES LES PARTIES SUIVANTES SE TROUVENT BIEN DANS LE PAQUET D'EMBALLAGE!<br>NO SCHEMA QTE DESCRIPTION<br>A 00000 20 Boulon Allen 1/4 pouce x 16mm D 00000 3 Boulon Allen 1/4 pouce x 25mm<br>B 00000 4 Boulon Allen 1/4 pouce x 51mm E © 29 Rondelle plate 1/4 pouce<br>C 00000 2 Boulon Allen 1/4 pouce x 64mm F 1 1 Clé Allen 4mm                                                                                                                                                                                                                                                                                                                                                                                                                                                                                                                                                                                                                                                                                                                                                                                                                                                                                                                                                                                                                                                                                                                                                                                                                                                                                                                                                                                                                                                                                                                                                                                                                                                                                                                                                                                                          |
| VEUILEZ PRENDRE LE TEMPS DE LIRE TOUTES LES INSTRUCTIONS ET AVERTISSEMENTS AVANT DE COMMENCER LE MONTAGE!<br>AVERTISSEMENTS DE SÉCURITÉ:<br>-LE REMPLACEMENT DES PIECES, Y COMPRIS DES BARRES DE RETENUE SUPPLEMENTAIRES, PEUT ETRE OBTENU AUPRES DE<br>N'IMPORTE LEQUEL DE NOS REVENDEURS DE MEUBLES ASHLEY.<br>-ME LAISSEZ PAS LES ENFANTS DE MOINS DE 6 ANS UTILISER LA COUCHETTE SUPERIEURE.<br>-METEZ UNE BARRE DE RETENUE DES DEUX COTES DE LA COUCHETTE SUPERIEURE.<br>-INTERDISEZ LES JEUX SUR OU SOUS LE LIT SUPERPOSE.<br>-INTERDISEZ LES JEUX SUR OU SOUS LE LIT SUPERPOSE.<br>-UTILISEZ L' GCHELLE POUR MONTER SUR OU DESCENDRE DE LA COUCHETTE SUPERIEURE.<br>-SI LE LIT SUPERPOSA EST PLACE A COTE D' UN MUR, LA BARRE DE RETENUE QUI FAT TOUTE LA LONGUEUR DU LIT DOIT<br>ETRE PLACEE CONTRE LE MUR POUR EVITER QU'ON NE SE PRENNE ENTRE LE LIT ET LE MUR (CELA S' APPLIQUE UNIQUEMENT<br>AUX LITS SUPERPOSE SANS BARRE DE RETENUE QUI FAT TOUTE LA LONGUEUR DU LIT.)<br>-SUIVEZ LES INFORMATIONS DES AVERTISSEMENTS NU BOUTE LA COUCHETTE SUPERIEURE.<br>-UTILISEZ L' GTAULETE D' AVERTISSEMENTS DIN DU LIT.<br>-UTILISEZ TOUJOURS LES MATELAS DO LIT.<br>-UTILISEZ TOUJOURS LES MATELAS DU LIT.<br>-UTILISEZ TOUJOURS LES MATELAS DU LIT.<br>-UTILISEZ TOUJOURS LES MATELAS DU SUPPORTS DE MATELAS DE TAILLES RECOMMANDEES OU LES DEUX, POUR EVITER DE<br>VOUS PRENDRE LES PIEDS ET CHUTER.<br>-LA SURFACE DU MATELAS DOIT ETRE A AU MOINS CINQ POUCES (127mm) AU DESSOUS DU BORD SUPERIEUR DES BARRES DE<br>RETENUE.<br>-UTILISATION D' UNE VELLEUES EST UNE PRECAUTION SUPPLEMENTAIRE LORSQUE DES ENFANTS UTILISENT LA COUCHETTE<br>SUPERIEURE.<br>-U' UTILISATION DE MATELAS A DOIT ETRE A AU MOINS CINQ POULES (127mm) AU DESSOUS DU BORD SUPERIEUR DES BARRES DE<br>RETENUE.<br>-U' UTILISATION DE MATELAS A DOI TERE A AU MOINS CINQ POULES (127mm) AU DESSOUS DU BORD SUPERIEUR DES BARRES DE<br>RETENUE.<br>-U' UTILISATION DE MATELAS A END OU CONFLABLES EST INTERDITE.<br>-VORTÉRIEZ DE FACON PERIODIQUE ET ASSUREZ-VOUS QUE LA BARRE DE RETENUE, L' CHELLE, EL SA AUTRES, OU DES CORDES A SAUTER.<br>-U' UTILISATION DE MATELAS A EAU OU CONFLABLES EST INT |
| Signature Design n'est pas responsable des dégâts et blessures qui peuvent survenir et qui sont dus au montage<br>Ou à l'utilisation incorrects de ce produit.                                                                                                                                                                                                                                                                                                                                                                                                                                                                                                                                                                                                                                                                                                                                                                                                                                                                                                                                                                                                                                                                                                                                                                                                                                                                                                                                                                                                                                                                                                                                                                                                                                                                                                                                                                                                                                                                                                                                                                                                                           |
| CONSERVEZ TOUTES LES INSTRUCTIONS AVEC LES COMPOSANTS DE VOTRE LIT POUR POUVOIR LES CONSULTER<br>ULTERIEUREMENT.                                                                                                                                                                                                                                                                                                                                                                                                                                                                                                                                                                                                                                                                                                                                                                                                                                                                                                                                                                                                                                                                                                                                                                                                                                                                                                                                                                                                                                                                                                                                                                                                                                                                                                                                                                                                                                                                                                                                                                                                                                                                         |