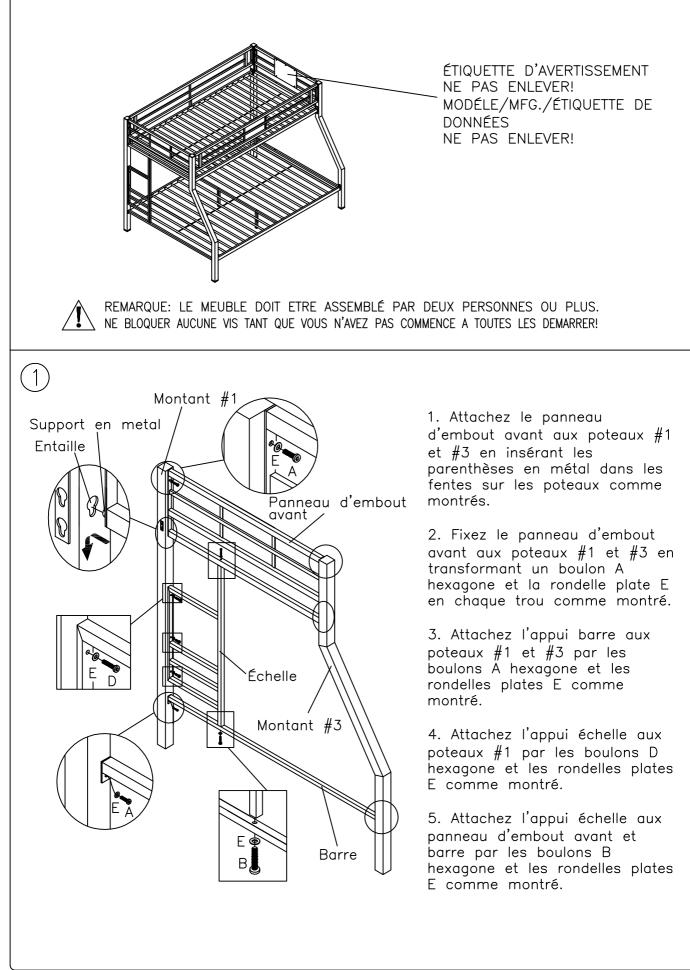

SIGNATURE DESIGN BY ASHLEY®

NOTE: THE LADDER CAN BE ASSEMBLED ON EITHER END.

| <ul> <li>CONTROL MONTANE CONCERNANT LA SECURITÉ: LIRE ATTENTIEMENT AVANT DE COMMENCER LE MONTAGE!</li> <li>Utilisez toujours les outils adaptés.</li> <li>Suivez l'ordre des étapes de montage. N'en sautez aucune.</li> <li>Faites l'inventaire attentif de toutes les pièces. Si une ou plusieurs pièces manquent, contactez votr revendeur pour obtenir les pièces en question. N'UTILISEZ PAS DE PIECES DE SUBSTITUTION.</li> <li>Vérifiez de temps à autre que tous les consulter ultérieurement.</li> <li>Certaines étapes du montage peuvent nécessiter l'installation de verres ou de miroirs. Soyez extrêmement prudent lors de la manipulation des verres ou des miroirs, car vous pourriez vous des grands objets en verre de grands miroirs.</li> <li>Lors de l'assemblage des produits qui comportent des fils électriques (lampes, lumières, etc.), assurez-vous toujours (1) que le câble électrique est débranché avant de procéder au montage et (2) faites attention à ne pas secoure le câble électrique pendant le montage.</li> <li>Lors de l'assemblage des produits qui comportent des fils électrique par sur les étagères supérieures. Utilisez un escabeau.</li> <li>Lors du montage des étagères ou un meuble audio-vidéo, ne vous tenez pas sur les étagères supérieures. Utilisez un escabeau.</li> <li>Lors que les instructions de montage mentionnent que l'installation nécessite deux personnes ou plus, n'essayez pas de monter vous-même le produit, car vous inquerier, les tobles des escinés à supporter le poids des presonnes.</li> <li>Lors que les instructions de montage mentionnent que l'installation nécessite deux personnes ou plus, n'essayez pas de monter vous-même le produit, car vous risqueriez de vous blesser.</li> <li>RemARQUE: SIGNATURE DESIGN FURNITURE, LLC. NE SE TIENT AUCUNEMENT personnes ou plus, n'essayez pas de montage et D'UTILISATION DU PRODUIT.</li> </ul>                                                                                                                                                                                                                                                 |
|------------------------------------------------------------------------------------------------------------------------------------------------------------------------------------------------------------------------------------------------------------------------------------------------------------------------------------------------------------------------------------------------------------------------------------------------------------------------------------------------------------------------------------------------------------------------------------------------------------------------------------------------------------------------------------------------------------------------------------------------------------------------------------------------------------------------------------------------------------------------------------------------------------------------------------------------------------------------------------------------------------------------------------------------------------------------------------------------------------------------------------------------------------------------------------------------------------------------------------------------------------------------------------------------------------------------------------------------------------------------------------------------------------------------------------------------------------------------------------------------------------------------------------------------------------------------------------------------------------------------------------------------------------------------------------------------------------------------------------------------------------------------------------------------------------------------------------------------------------------------------------------------------------------------------------------------------------------------------------------------------------------------------------------------------------------------------------------------------------------------------------------------------------------------------------------|
| L'UNITÉ DEVRAIT ÊTRE RASSEMBLÉ PAR DEUX ADULTES OU PLUS. CELA PRENDRA ENTRE 30 ET 45 MINUTES.<br>NE BLOQUER AUCUNE VIS TANT QUE VOUS N'AVEZ PAS COMMENCE A TOUTES LES DEMARRER!<br>SI UNE DE CES PIECES MANQUE, OU SI VOUS AVEZ DESOIN DE PIECES DE RECHANGE,Y COMPRIS LES BARRES DE RETENUE<br>SUPPLEMENTAIRES, VEUILLEZ CONTACTER N'IMPORTE LEQUEL DE NOS REVENDEURS ASHLEY OR 1-800-477-2222<br>LISTE DES PIECES<br>(1) SUPPORT DU MATELAS POUR LA COUCHETTE SUPÉRIEURE (1) PANNEAU D'EXTRÉMITÉ AVANT (2) BARRE<br>(1) SUPPORT DU MATELAS INFERIEUR (1) PANNEAU D'EXTRÉMITÉ ARRIÈRE (1) ÉCHELLE<br>(1) SUPPORT DE MATELAS INFERIEUR (1) PANNEAU D'EXTRÉMITÉ ARRIÈRE (1) ÉCHELLE                                                                                                                                                                                                                                                                                                                                                                                                                                                                                                                                                                                                                                                                                                                                                                                                                                                                                                                                                                                                                                                                                                                                                                                                                                                                                                                                                                                                                                                                                                       |
| (1) BARRE DE RETENUE AVANT<br>VERIFIEZ QUE TOUTES LES PARTIES SUIVANTES SE TROUVENT BIEN DANS LE PAQUET D'EMBALLAGE!<br>NO SCHEMA QTE DESCRIPTION<br>A 00000 20 Boulon Allen 1/4 pouce x 16mm D 00000 3 Boulon Allen 1/4 pouce x 25mm<br>B 00000 4 Boulon Allen 1/4 pouce x 51mm E © 29 Rondelle plate 1/4 pouce<br>C 00000 2 Boulon Allen 1/4 pouce x 64mm F 1 1 Clé Allen 4mm                                                                                                                                                                                                                                                                                                                                                                                                                                                                                                                                                                                                                                                                                                                                                                                                                                                                                                                                                                                                                                                                                                                                                                                                                                                                                                                                                                                                                                                                                                                                                                                                                                                                                                                                                                                                          |
| VEUILEZ PRENDRE LE TEMPS DE LIRE TOUTES LES INSTRUCTIONS ET AVERTISSEMENTS AVANT DE COMMENCER LE MONTAGE!<br>AVERTISSEMENTS DE SÉCURITÉ:<br>-LE REMPLACEMENT DES PIECES, Y COMPRIS DES BARRES DE RETENUE SUPPLEMENTAIRES, PEUT ETRE OBTENU AUPRES DE<br>N'IMPORTE LEQUEL DE NOS REVENDEURS DE MEUBLES ASHLEY.<br>-ME LAISSEZ PAS LES ENFANTS DE MOINS DE 6 ANS UTILISER LA COUCHETTE SUPERIEURE.<br>-METEZ UNE BARRE DE RETENUE DES DEUX COTES DE LA COUCHETTE SUPERIEURE.<br>-INTERDISEZ LES JEUX SUR OU SOUS LE LIT SUPERPOSE.<br>-INTERDISEZ LES JEUX SUR OU SOUS LE LIT SUPERPOSE.<br>-UTILISEZ L' GCHELLE POUR MONTER SUR OU DESCENDRE DE LA COUCHETTE SUPERIEURE.<br>-SI LE LIT SUPERPOSA EST PLACE A COTE D' UN MUR, LA BARRE DE RETENUE QUI FAT TOUTE LA LONGUEUR DU LIT DOIT<br>ETRE PLACEE CONTRE LE MUR POUR EVITER QU'ON NE SE PRENNE ENTRE LE LIT ET LE MUR (CELA S' APPLIQUE UNIQUEMENT<br>AUX LITS SUPERPOSE SANS BARRE DE RETENUE QUI FAT TOUTE LA LONGUEUR DU LIT.)<br>-SUIVEZ LES INFORMATIONS DES AVERTISSEMENTS NU BOUTE LA COUCHETTE SUPERIEURE.<br>-UTILISEZ L' GTAULETE D' AVERTISSEMENTS DIN DU LIT.<br>-UTILISEZ TOUJOURS LES MATELAS DO LIT.<br>-UTILISEZ TOUJOURS LES MATELAS DU LIT.<br>-UTILISEZ TOUJOURS LES MATELAS DU LIT.<br>-UTILISEZ TOUJOURS LES MATELAS DU SUPPORTS DE MATELAS DE TAILLES RECOMMANDEES OU LES DEUX, POUR EVITER DE<br>VOUS PRENDRE LES PIEDS ET CHUTER.<br>-LA SURFACE DU MATELAS DOIT ETRE A AU MOINS CINQ POUCES (127mm) AU DESSOUS DU BORD SUPERIEUR DES BARRES DE<br>RETENUE.<br>-UTILISATION D' UNE VELLEUES EST UNE PRECAUTION SUPPLEMENTAIRE LORSQUE DES ENFANTS UTILISENT LA COUCHETTE<br>SUPERIEURE.<br>-U' UTILISATION DE MATELAS A DOIT ETRE A AU MOINS CINQ POULES (127mm) AU DESSOUS DU BORD SUPERIEUR DES BARRES DE<br>RETENUE.<br>-U' UTILISATION DE MATELAS A DOI TERE A AU MOINS CINQ POULES (127mm) AU DESSOUS DU BORD SUPERIEUR DES BARRES DE<br>RETENUE.<br>-U' UTILISATION DE MATELAS A END OU CONFLABLES EST INTERDITE.<br>-VORTÉRIEZ DE FACON PERIODIQUE ET ASSUREZ-VOUS QUE LA BARRE DE RETENUE, L' CHELLE, EL SA AUTRES, OU DES CORDES A SAUTER.<br>-U' UTILISATION DE MATELAS A EAU OU CONFLABLES EST INT |
| Signature Design n'est pas responsable des dégâts et blessures qui peuvent survenir et qui sont dus au montage<br>Ou à l'utilisation incorrects de ce produit.                                                                                                                                                                                                                                                                                                                                                                                                                                                                                                                                                                                                                                                                                                                                                                                                                                                                                                                                                                                                                                                                                                                                                                                                                                                                                                                                                                                                                                                                                                                                                                                                                                                                                                                                                                                                                                                                                                                                                                                                                           |
| CONSERVEZ TOUTES LES INSTRUCTIONS AVEC LES COMPOSANTS DE VOTRE LIT POUR POUVOIR LES CONSULTER<br>ULTERIEUREMENT.                                                                                                                                                                                                                                                                                                                                                                                                                                                                                                                                                                                                                                                                                                                                                                                                                                                                                                                                                                                                                                                                                                                                                                                                                                                                                                                                                                                                                                                                                                                                                                                                                                                                                                                                                                                                                                                                                                                                                                                                                                                                         |