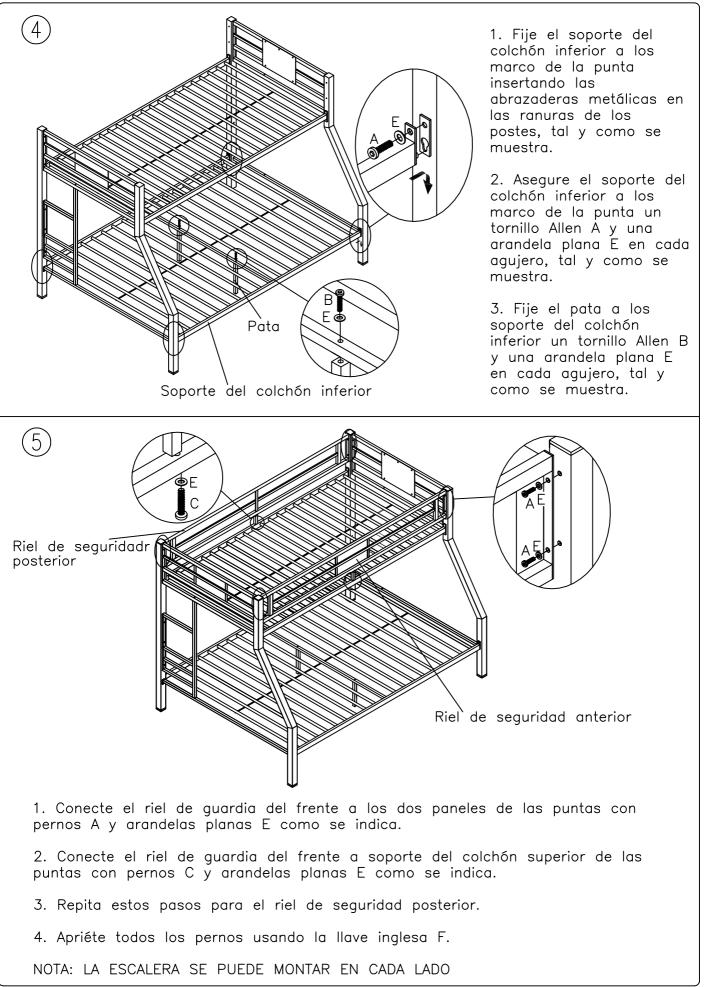

## FEUILLE D'INSTRUCTIONS DE MONTAGE POUR B106-56

Soporte del colchón inferior (1 pieza) Riel de seguridad anterior (1 pieza)

Paneles de puntas trasero (1 piezas) Riel de seguridad posterior (1 pieza)

Escalera (1 piezas) Poste (4 piezas)