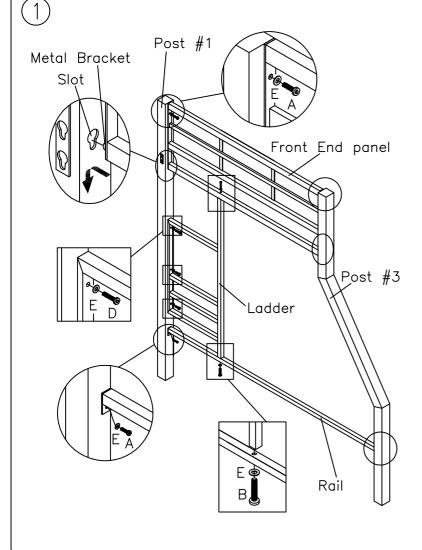

All Rights Reserved.



WARNING LABEL DO NOT REMOVE! MODEL/MFG./DATA LABEL DO NOT REMOVE!

## ▲ NOTE: UNIT SHOULD BE ASSEMBLED BY 2 OR MORE PEOPLE! DO NOT TIGHTEN ANY BOLTS UNTIL ALL BOLTS HAVE BEEN STARTED!



1. Attach the front end panel to posts #1 and #3 by inserting the metal brackets into the slots on the posts as shown.

2. Secure the front end panel to posts #1 and #3 by turning an Allen bolt A and flat washer E into each hole as shown.

3. Attach the rail to posts #1 and #3 by turning an Allen bolt A and flat washer E into each hole as shown.

4. Attach the ladder to post #1 by turning an Allen bolt D and flat washer E into each hole as shown.

5. Attach the ladder to the front end panel and rail by turning an Allen bolt B and flat washer E into each hole as shown.



SIGNATURE DESIGN BY ASHLEY®



NOTE: THE LADDER CAN BE ASSEMBLED ON EITHER END.

| <ul> <li>CONTROL MONTANE CONCERNANT LA SECURITÉ: LIRE ATTENTIEMENT AVANT DE COMMENCER LE MONTAGE!</li> <li>Utilisez toujours les outils a