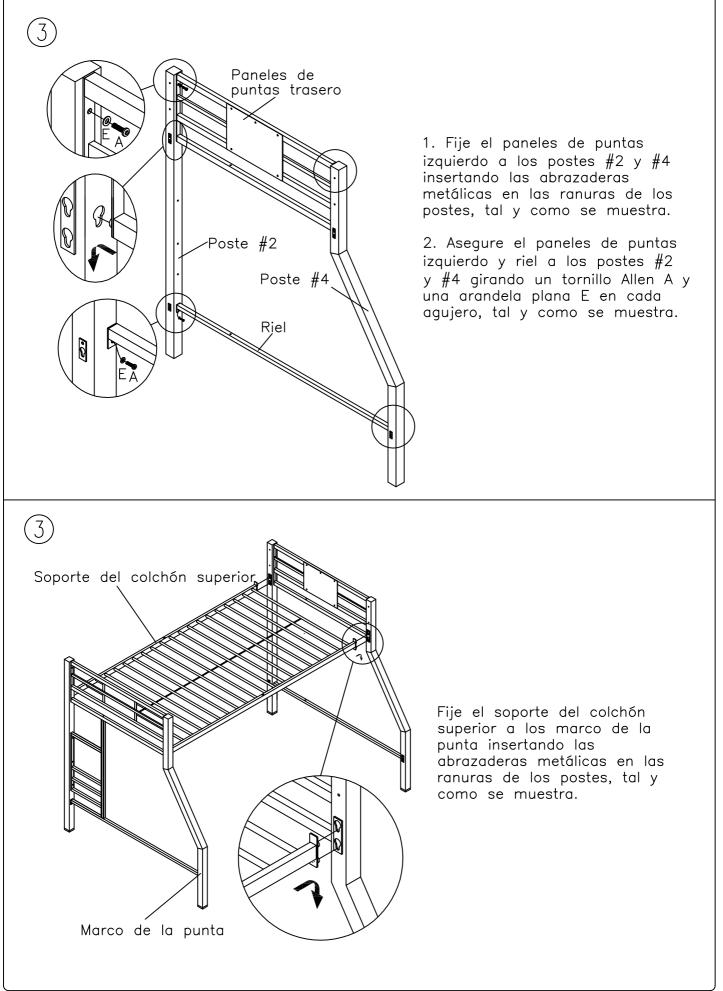

## FEUILLE D'INSTRUCTIONS DE MONTAGE POUR B106-56

Soporte del colchón inferior (1 pieza) Riel de seguridad anterior (1 pieza)

Paneles de puntas trasero (1 piezas) Riel de seguridad posterior (1 pieza)

Escalera (1 piezas) Poste (4 piezas)