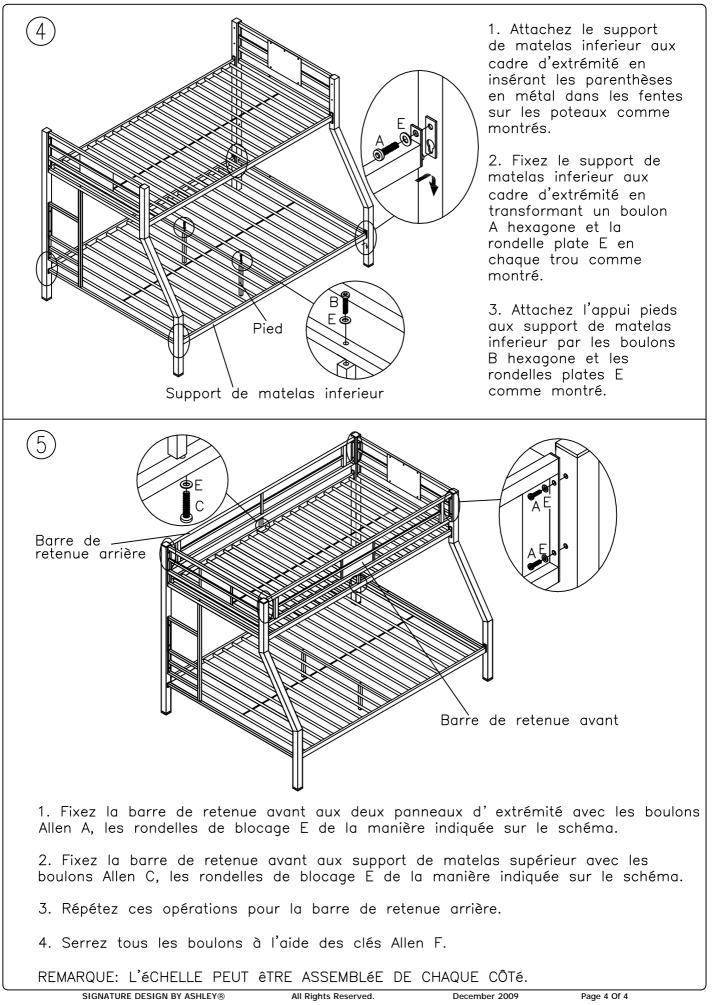

## FEUILLE D'INSTRUCTIONS DE MONTAGE POUR B106-56

Soporte del colchón inferior (1 pieza) Riel de seguridad anterior (1 pieza)

Paneles de puntas trasero (1 piezas) Riel de seguridad posterior (1 pieza)

Escalera (1 piezas) Poste (4 piezas)